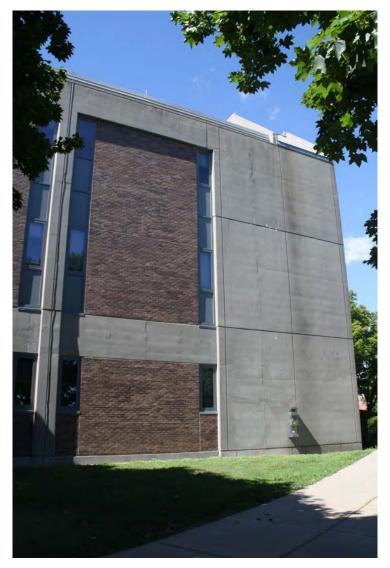

# HISTORIC RESOURCE INVENTORY – BUILDINGS AND STRUCTURES

**CONTINUATION SHEET** 

Jennings Hall, SCSU, 501 Crescent Street, New Haven, CT

Photo 5. Exterior wall detail of the east side showing concrete frame, non-bearing brick infill, and strip windows; camera facing west.