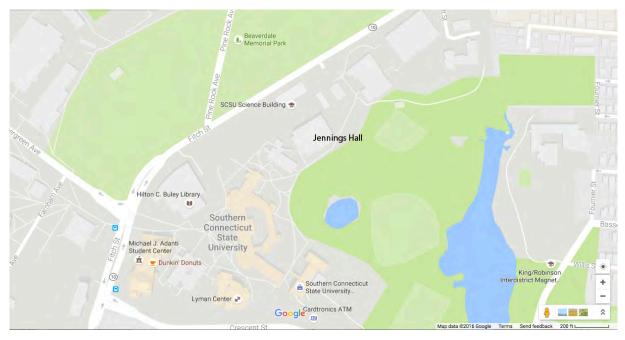

#### **CONTINUATION SHEET**

Jennings Hall, SCSU, 501 Crescent Street, New Haven, CT

Figure 1. Location map of Jennings Hall. Image from Google Maps accessed 10/27/2016.

Figure 2. South aerial view of Jennings Hall. Image from Bing Maps accessed 10/27/2016.