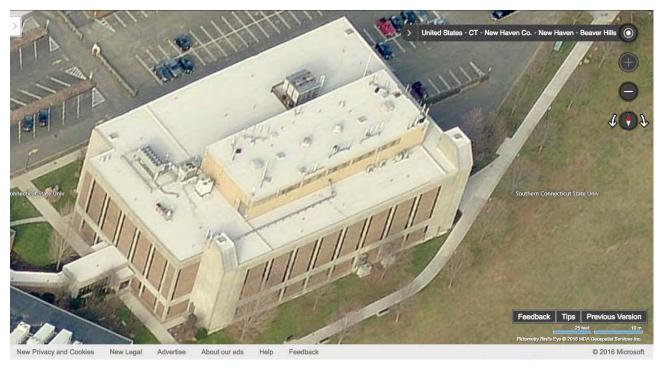

#### **CONTINUATION SHEET**

Jennings Hall, SCSU, 501 Crescent Street, New Haven, CT

Figure 1. Location map of Jennings Hall. Image from Google Maps accessed 10/27/2016.

Figure 2. South aerial view of Jennings Hall. Image from Bing Maps accessed 10/27/2016.