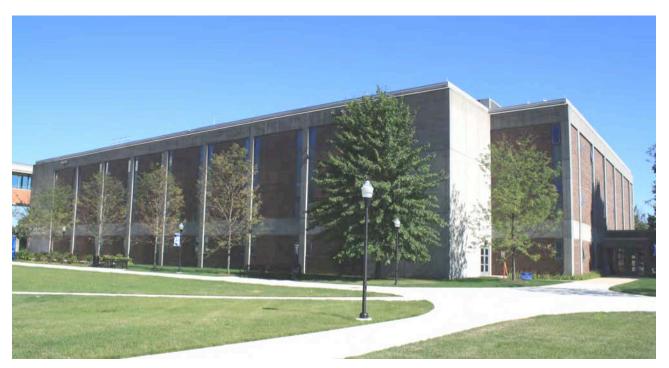

## HISTORIC RESOURCE INVENTORY – BUILDINGS AND STRUCTURES

**CONTINUATION SHEET** 

Jennings Hall, SCSU, 501 Crescent Street, New Haven, CT

Photo 3. Southwest view of Jennings Hall, camera facing northeast.