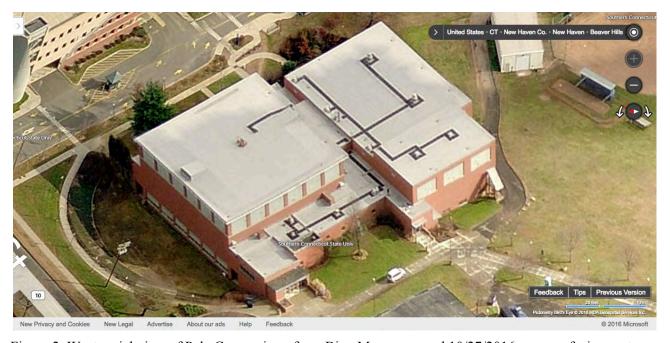

#### **CONTINUATION SHEET**

Pelz Gymnasium, SCSU, 501 Crescent Street, New Haven, CT

Figure 1. Location map of Pelz Gymnasium. Image from Google Maps accessed 10/27/2016.

Figure 2. West aerial view of Pelz Gymnasium. from Bing Maps accessed 10/27/2016, camera facing east.