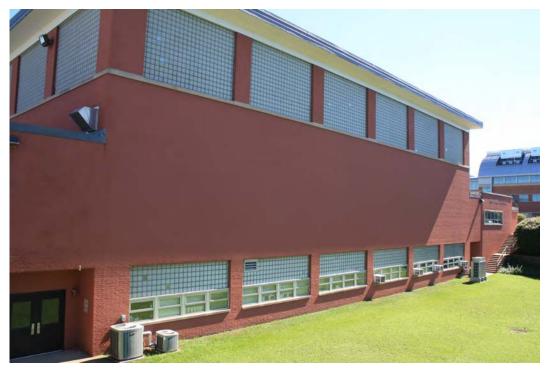

Photo 4. Northwest view of Pelz Gymnasium, camera facing southeast. This is the west elevation of the 1952 building, consisting of a gymnasium at the upper level and classrooms below facing a sunken exterior landscaped area.