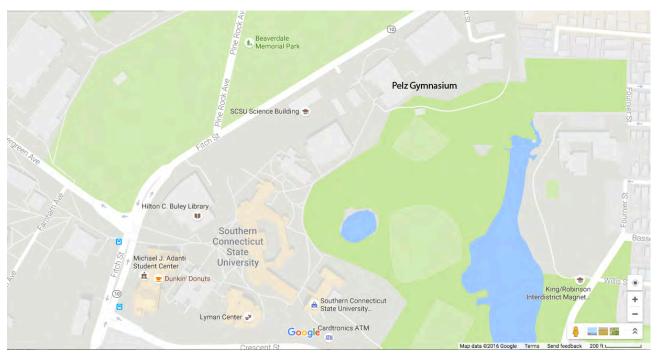

#### **CONTINUATION SHEET**

Pelz Gymnasium, SCSU, 501 Crescent Street, New Haven, CT

Figure 1. Location map of Pelz Gymnasium. Image from Google Maps accessed 10/27/2016.

Figure 2. West aerial view of Pelz Gymnasium. from Bing Maps accessed 10/27/2016, camera facing east.