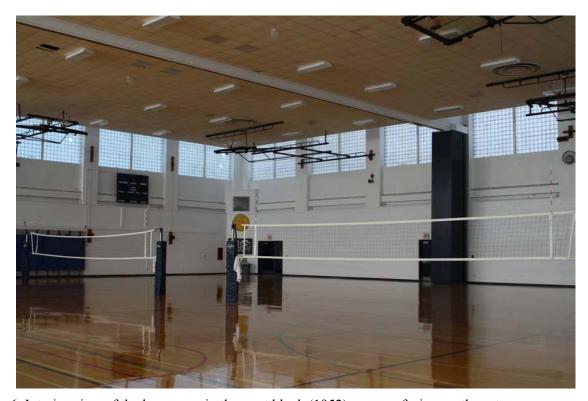

Photo 6. Interior view of the large gym in the west block (1952); camera facing northwest.