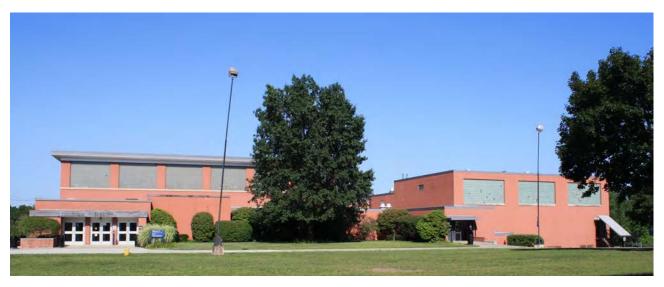

### HISTORIC RESOURCE INVENTORY – BUILDINGS AND STRUCTURES

**CONTINUATION SHEET** 

Pelz Gymnasium, SCSU, 501 Crescent Street, New Haven, CT

Photo 3. South view of Pelz Gymnasium, camera facing north. The west (left) block dates from 1952; the east (right) block was added in 1958, with further additions in 1972.