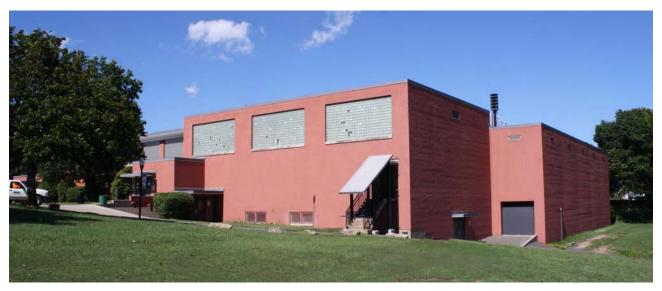

### HISTORIC RESOURCE INVENTORY – BUILDINGS AND STRUCTURES

**CONTINUATION SHEET** 

Pelz Gymnasium, SCSU, 501 Crescent Street, New Haven, CT

Photo 3. South view of Pelz Gymnasium, camera facing north. The west (left) block dates from 1952; the east (right) block was added in 1958, with further additions in 1972.