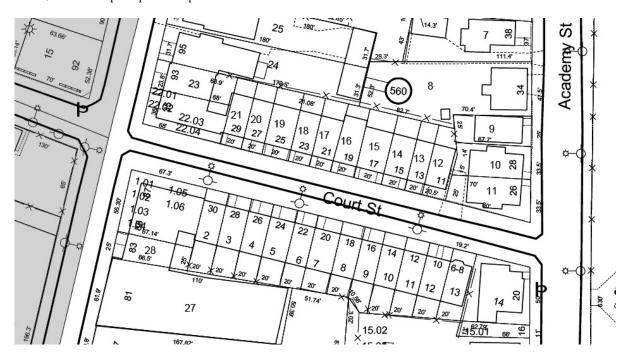

ty, 1965, pp. 46-60.

Royalty, Douglas, "Court Street, New Haven, Connecticut: Cultural Landscape Report," Privately published, Prepared for University of Vermont Graduate Program in Historic Preservation, December 2005.



1. View from Academy Street showing south side of Court Street, camera facing west toward Olive Street.



2. View of north side of Court Street, camera facing west toward Olive Street.



3. Souteast view of neighborhood parking lot at northwest corner of Olive and Court Streets (now privately owned).



4. South side of Court Street, camera facing west toward Olive Street.



5. Aerial view from Bing Maps <a href="http://www.bing.com/maps">http://www.bing.com/maps</a> accessed 11/04/2010. Parking lot at lower left, Court Street at center, Wooster Square park at top.



6. Site Plan – from City of New Haven Tax Map 208, not to scale, North 1.