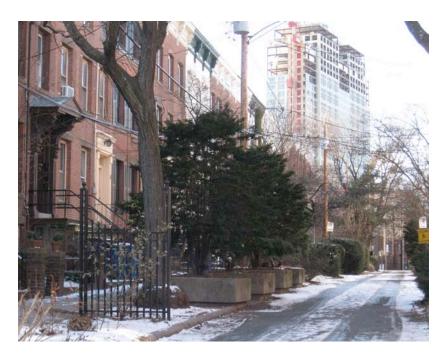

1. View from Academy Street showing south side of Court Street, camera facing west toward Olive Street.

2. View of north side of Court Street, camera facing west toward Olive Street.

3. Souteast view of neighborhood parking lot at northwest corner of Olive and Court Streets (now privately owned).

4. South side of Court Street, camera facing west toward Olive Street.

5. Aerial view from Bing Maps <a href="http://www.bing.com/maps">http://www.bing.com/maps</a> accessed 11/04/2010. Parking lot at lower left, Court Street at center, Wooster Square park at top.