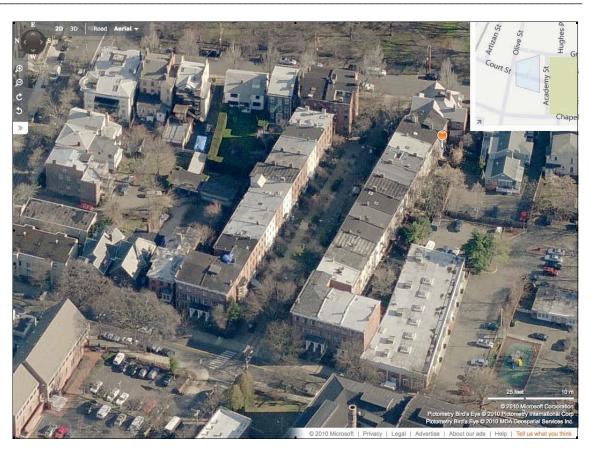

4. South side of Court Street, camera facing west toward Olive Street.

5. Aerial view from Bing Maps <a href="http://www.bing.com/maps">http://www.bing.com/maps</a> accessed 11/04/2010. Parking lot at lower left, Court Street at center, Wooster Square park at top.