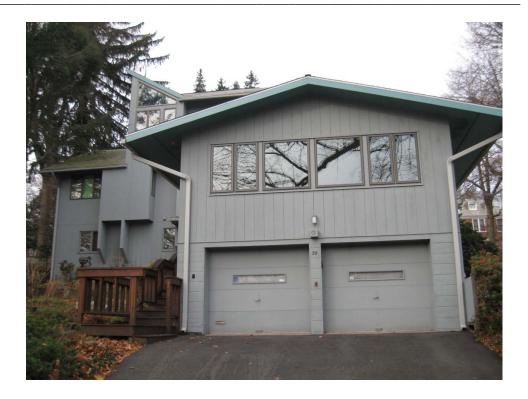

## HISTORIC RESOURCES INVENTORY FORM - BUILDING AND STRUCTURES continuation sheet

50 Autumn Street, New Haven, CT

3

1. E view from Autumn Street, camera facing west.

2. NE view from Autumn Street, camera facing southwest

| PROPERTY INFORMATION (CONT'D)                                                                                                                                                                                                                                                                                                                                                                                                                                                                                                                                                                                                                                                                                                            |                                                                                                                   |                                                                                                                                                     |                                                                                            |                                                                                                         |
|------------------------------------------------------------------------------------------------------------------------------------------------------------------------------------------------------------------------------------------------------------------------------------------------------------------------------------------------------------------------------------------------------------------------------------------------------------------------------------------------------------------------------------------------------------------------------------------------------------------------------------------------------------------------------------------------------------------------------------------|-------------------------------------------------------------------------------------------------------------------|-----------------------------------------------------------------------------------------------------------------------------------------------------|--------------------------------------------------------------------------------------------|---------------------------------------------------------------------------------------------------------|
| Related outbuildings or landscape  Barn Shed  Other landscape features or                                                                                                                                                                                                                                                                                                                                                                                                                                                                                                                                                                                                                                                                | ✓ Garage                                                                                                          | Carriage House                                                                                                                                      | Shop                                                                                       | <b>✓</b> Garden                                                                                         |
| Surrounding Environment:  Open land Woodland  High building density                                                                                                                                                                                                                                                                                                                                                                                                                                                                                                                                                                                                                                                                      |                                                                                                                   | ☐ Commercial ☐ In                                                                                                                                   |                                                                                            | Rural                                                                                                   |
| • Interrelationship of building and surroundings: Autumn St. is one block long, paralleling St. Ronan St. to the west and Whitney Ave. to the east, and acts as a mews for the major streets. Buildings are mostly residential, ranging from converted carriage houses and early 20th-century revival-style homes, to a number of mid-20th-century Modernist houses built as infill on parcels subdivided from the large through-lots. Number 50 is one of these last, on a quarter-acre parcel subdivided from the lot fronting St. Ronan St. A steep drive slopes up to prominent garage doors facing the street. A small garden is to the left.                                                                                       |                                                                                                                   |                                                                                                                                                     |                                                                                            |                                                                                                         |
| • Other notable features of building of                                                                                                                                                                                                                                                                                                                                                                                                                                                                                                                                                                                                                                                                                                  | or site (Interior and                                                                                             | d/or Exterior)                                                                                                                                      |                                                                                            |                                                                                                         |
| The house has been quadrupled in size simple 21 x 41-foot rectangular gable-ro on the floor above. The roof is a low-slop plywood on the upper level and horizont pedestrian entrance has been located in be the original entry sequence.                                                                                                                                                                                                                                                                                                                                                                                                                                                                                                | ofed structure with<br>pe gable with deep<br>al wide lap siding                                                   | n a pair of garage doors fa<br>p overhangs, similar to 107<br>at the garage level. Windo                                                            | cing the street an<br>7 Autumn Street.<br>ows appear to hav                                | d "ranch-style" living space<br>Siding is vertical boards or<br>been replaced and the                   |
| Architect Gualtier & Johnson, Southin                                                                                                                                                                                                                                                                                                                                                                                                                                                                                                                                                                                                                                                                                                    | gton CT                                                                                                           | Builder Gualtier &                                                                                                                                  | Johnson, Southin                                                                           | gton CT                                                                                                 |
| 1988: Edward G. A. Kubler, M • Historical or Architectural importar                                                                                                                                                                                                                                                                                                                                                                                                                                                                                                                                                                                                                                                                      | ladison CT                                                                                                        | 1988: Mrs. E                                                                                                                                        | Ethel L. Berger (Ov                                                                        | vner)                                                                                                   |
| Autumn Street appeared before 1879, be were smaller than those on the parallel sthe post World War II period, some of the house and those at 70 and 107 represer single-story layout and the retreat of the openness to the street make this an ano Note on Architect: the Delgado Residence Gualtier & Johnson.                                                                                                                                                                                                                                                                                                                                                                                                                         | streets, but still de<br>e last open parcel<br>nt this activity. This<br>living spaces to a<br>emaly, contrasting | signed by prominent local<br>s were subdivided and infi<br>s house, like No. 107, refle<br>private zone behind a gar<br>with the remainder of the s | architects such a<br>lled with fashiona<br>ects ideals of suburage facing the streetscape. | s Brown and von Beren. In ble Modernist houses. This urban life such as the reet. The scale and lack of |
| <ul> <li>Sources: Brown, Elizabeth Mills; New Haven: A Guide to Architecture &amp; Urban Design, Yale U. Press, New Haven, 1976, p.145.</li> <li>Carley, Rachel D., Tomorrow is Here: New Haven and the Modern Movement (Privately printed by the New Haven Preservation Trust, New Haven CT) June, 2008.</li> <li>New Haven Tax Assessor's Record: Map/Block/Parcel: 219/459/015; New Haven Building Department Permit Files.</li> <li>Sexton, James, "Study Report: St. Ronan-Edgehill Historic District, New Haven CT," New Haven Historic District Commission, New Haven, April 2008.</li> <li>King-lui Wu Papers (MS 1842). Manuscripts and Archives, Yale University Library.</li> <li>Photographer Charlotte Hitchcock</li> </ul> |                                                                                                                   |                                                                                                                                                     |                                                                                            |                                                                                                         |
| $ m V_{iew}$ East views from Autumn Stree                                                                                                                                                                                                                                                                                                                                                                                                                                                                                                                                                                                                                                                                                                |                                                                                                                   |                                                                                                                                                     |                                                                                            |                                                                                                         |
| Name Charlotte Hitchcock                                                                                                                                                                                                                                                                                                                                                                                                                                                                                                                                                                                                                                                                                                                 |                                                                                                                   |                                                                                                                                                     | _ 0                                                                                        |                                                                                                         |
| Organization The New Haven Prese                                                                                                                                                                                                                                                                                                                                                                                                                                                                                                                                                                                                                                                                                                         |                                                                                                                   |                                                                                                                                                     |                                                                                            |                                                                                                         |
| Address 934 State Street, P.O. Box                                                                                                                                                                                                                                                                                                                                                                                                                                                                                                                                                                                                                                                                                                       | 1671, New Hav                                                                                                     | en, CT 06507                                                                                                                                        |                                                                                            |                                                                                                         |
| • Subsequent field evaluations:                                                                                                                                                                                                                                                                                                                                                                                                                                                                                                                                                                                                                                                                                                          |                                                                                                                   |                                                                                                                                                     |                                                                                            |                                                                                                         |
|                                                                                                                                                                                                                                                                                                                                                                                                                                                                                                                                                                                                                                                                                                                                          | · —                                                                                                               | ndalism 🔲 Developer<br>her                                                                                                                          |                                                                                            | Private                                                                                                 |