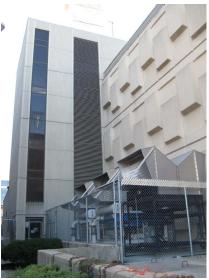

## HISTORIC RESOURCES INVENTORY FORM - BUILDING AND STRUCTURES continuation sheet

400 State Street, New Haven, CT

• Other notable features of building or site (Interior and exterior):

The primary façade of this building faces east toward State Street and consists of a 3-story precast concrete frame with glazed infill. The 1st floor is recessed so that the upper floors, cantilevered over the sidewalk, form a covered walkway at street level. All floors appear to be used as office spaces, with windows facing the street but no prominent entrances or commercial activity. An understated building entry is located at the building's south end. Along the Court Street (north) façade, the wall is composed of large textured pre-cast concrete modules arranged in a pattern that appears intended to create a sculptural effect on a blank windowless wall. A taller block at the southwest corner includes a free-standing chimney and has a ribbed concrete finish and strip glazing panels in dark tinted glass. Except for the offices facing State Street, the building appears to contain telecommunications equipment, its bulk somewhat disguised by the band of glazed spaces facing State Street.

4. South side abutting tunnel, camera facing northwest.

5. Northeast view, camera facing south, from corner of State and Court Streets.

6. Northeast aerial view facing southwest, from Bing Maps: <a href="http://www.bing.com/maps">http://www.bing.com/maps</a> accessed 7/12/2010.