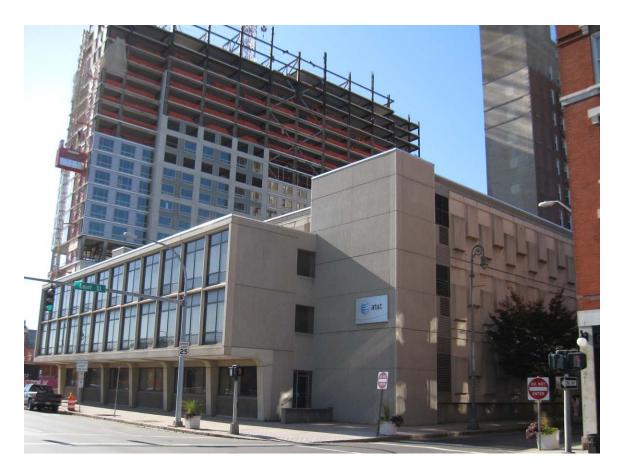

## HISTORIC RESOURCES INVENTORY FORM - BUILDING AND STRUCTURES continuation sheet

400 State Street, New Haven, CT

• Other notable features of building or site (Interior and exterior):

The primary façade of this building faces east toward State Street and consists of a 3-story precast concrete frame with glazed infill. The 1st floor is recessed so that the upper floors, cantilevered over the sidewalk, form a covered walkway at street level. All floors appear to be used as office spaces, with windows facing the street but no prominent entrances or commercial activity. An understated building entry is located at the building's south end. Along the Court Street (north) façade, the wall is composed of large textured pre-cast concrete modules arranged in a pattern that appears intended to create a sculptural effect on a blank windowless wall. A taller block at the southwest corner includes a free-standing chimney and has a ribbed concrete finish and strip glazing panels in dark tinted glass. Except for the offices facing State Street, the building appears to contain telecommunications equipment, its bulk somewhat disguised by the band of glazed spaces facing State Street.

1. East view from State Street, camera facing northwest.