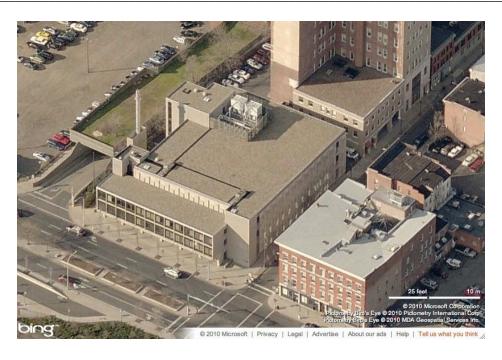

4. South side abutting tunnel, camera facing northwest.

5. Northeast view, camera facing south, from corner of State and Court Streets.

6. Northeast aerial view facing southwest, from Bing Maps: <a href="http://www.bing.com/maps">http://www.bing.com/maps</a> accessed 7/12/2010.