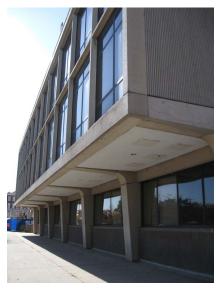

## HISTORIC RESOURCES INVENTORY FORM - BUILDING AND STRUCTURES continuation sheet

400 State Street, New Haven, CT

• Other notable features of building or site (Interior and exterior):

The primary façade of this building faces east toward State Street and consists of a 3-story precast concrete frame with glazed infill. The 1st floor is recessed so that the upper floors, cantilevered over the sidewalk, form a covered walkway at street level. All floors appear to be used as office spaces, with windows facing the street but no prominent entrances or commercial activity. An understated building entry is located at the building's south end. Along the Court Street (north) façade, the wall is composed of large textured pre-cast concrete modules arranged in a pattern that appears intended to create a sculptural effect on a blank windowless wall. A taller block at the southwest corner includes a free-standing chimney and has a ribbed concrete finish and strip glazing panels in dark tinted glass. Except for the offices facing State Street, the building appears to contain telecommunications equipment, its bulk somewhat disguised by the band of glazed spaces facing State Street.