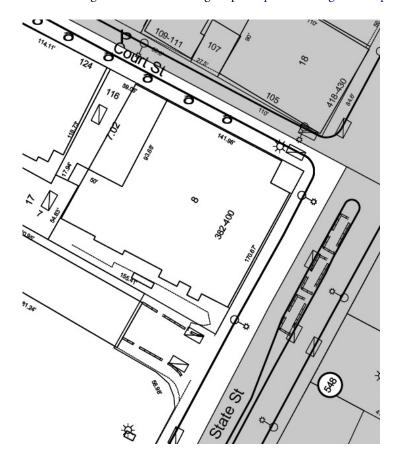

strip glazing panels in dark tinted glass. Except for the offices facing State Street, the building appears to contain telecommunications equipment, its bulk somewhat disguised by the band of glazed spaces facing State Street.



1. East view from State Street, camera facing northwest.

## HISTORIC RESOURCES INVENTORY FORM - BUILDING AND STRUCTURES continuation sheet

400 State Street, New Haven, CT





2. Northeast view, camera facing south.



3. North wall facing Court Street, camera facing southeast.



4. South side abutting tunnel, camera facing northwest.



5. Northeast view, camera facing south, from corner of State and Court Streets.



6. Northeast aerial view facing southwest, from Bing Maps: <a href="http://www.bing.com/maps">http://www.bing.com/maps</a> accessed 7/12/2010.



7. Site Plan – from City of New Haven Tax Map 240/0256/00800.