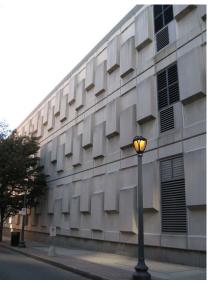

## HISTORIC RESOURCES INVENTORY FORM - BUILDING AND STRUCTURES continuation sheet

400 State Street, New Haven, CT

• Other notable features of building or site (Interior and exterior):

The primary façade of this building faces east toward State Street and consists of a 3-story precast concrete frame with glazed infill. The 1st floor is recessed so that the upper floors, cantilevered over the sidewalk, form a covered walkway at street level. All floors appear to be used as office spaces, with windows facing the street but no prominent entrances or commercial activity. An understated building entry is located at the building's south end. Along the Court Street (north) façade, the wall is composed of large textured pre-cast concrete modules arranged in a pattern that appears intended to create a sculptural effect on a blank windowless wall. A taller block at the southwest corner includes a free-standing chimney and has a ribbed concrete finish and strip glazing panels in dark tinted glass. Except for the offices facing State Street, the building appears to contain telecommunications equipment, its bulk somewhat disguised by the band of glazed spaces facing State Street.

## HISTORIC RESOURCES INVENTORY FORM - BUILDING AND STRUCTURES continuation sheet

400 State Street, New Haven, CT

2. Northeast view, camera facing south.

3. North wall facing Court Street, camera facing southeast.