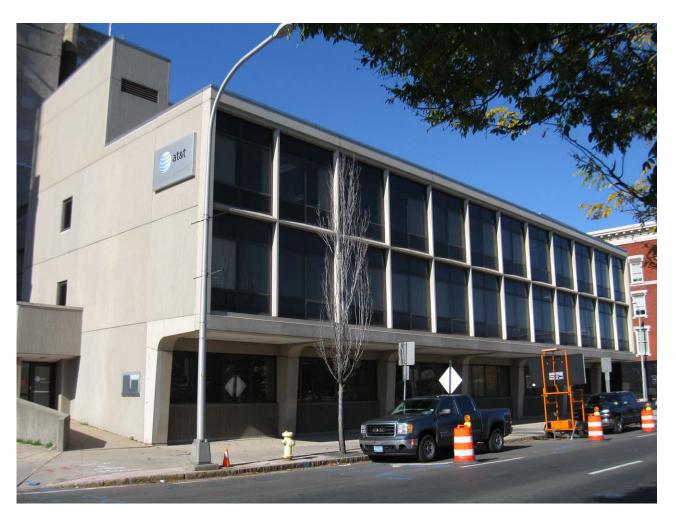

| GENERAL INFORMATION                                                                                                |                                   |  |  |  |  |
|--------------------------------------------------------------------------------------------------------------------|-----------------------------------|--|--|--|--|
| Building Name (Common) ATT / SNET Central Office Building Three                                                    |                                   |  |  |  |  |
| Building Name (Historic) Southern New England Telephone (SNET) Central Office                                      | ce Building Three                 |  |  |  |  |
| Street Address or Location 400 State Street                                                                        |                                   |  |  |  |  |
| Town/City New Haven Village                                                                                        | County New Haven                  |  |  |  |  |
| Owner(s) Southern New England Telephone Company                                                                    | O Public • Private                |  |  |  |  |
| PROPERTY INFORMATION Present Use: Telecommunications Equipment and Offices                                         |                                   |  |  |  |  |
| Historic Use: Telecommunications Equipment and Offices                                                             |                                   |  |  |  |  |
| Accessibility to public: Exterior visible from public road? • Yes O No                                             |                                   |  |  |  |  |
| Interior accessible? O Yes • No If yes, explain                                                                    |                                   |  |  |  |  |
| Style of building Modernist - Brutalist Date                                                                       | e of Construction 1975            |  |  |  |  |
| Material(s) (Indicate use or location when appropriate):                                                           |                                   |  |  |  |  |
| ☐ Clapboard ☐ Asbestos Siding ☐ Brick ☐ Wood Shingle                                                               | Asphalt Siding                    |  |  |  |  |
| Fieldstone Board & Batten Stucco Cobblestone                                                                       | Aluminum Siding                   |  |  |  |  |
| Concrete (Type Pre-cast Cut Stone (Type                                                                            | )                                 |  |  |  |  |
| Structural System  Wood Frame Post & Beam Balloon Load bearing management of ther                                  | asonry 🗹 Structural iron or steel |  |  |  |  |
| Roof (Type)                                                                                                        |                                   |  |  |  |  |
| ☐ Gable                                                                                                            |                                   |  |  |  |  |
| (Material)  ☐ Wood Shingle ☐ Roll Asphalt ☐ Tin ☐ Slate  ☑ Built up ☐ Tile ☐ Other                                 | Asphalt Shingle                   |  |  |  |  |
| Number of Stories: 3 Approximate Dimensions 172' x 147' x 50' hei                                                  | ght                               |  |  |  |  |
| Structural Condition:  Excellent  Good  Fair Deteriorated  Exterior Condition:  Excellent  Good  Fair Deteriorated |                                   |  |  |  |  |
|                                                                                                                    |                                   |  |  |  |  |
| Alterations? O Yes O No If yes, explain:                                                                           |                                   |  |  |  |  |
| FOR OFFICE USE: Town # Site # UTM  District: \( \sum S \) NR If NR Specify \( \sum Actual \) Po                    |                                   |  |  |  |  |

## HISTORIC RESOURCES INVENTORY FORM - BUILDING AND STRUCTURES continuation sheet

400 State Street, New Haven, CT

• Other notable features of building or site (Interior and exterior):

The primary façade of this building faces east toward State Street and consists of a 3-story precast concrete frame with glazed infill. The 1st floor is recessed so that the upper floors, cantilevered over the sidewalk, form a covered walkway at street level. All floors appear to be used as office spaces, with windows facing the street but no prominent entrances or commercial activity. An understated building entry is located at the building's south end. Along the Court Street (north) façade, the wall is composed of large textured pre-cast concrete modules arranged in a pattern that appears intended to create a sculptural effect on a blank windowless wall. A taller block at the southwest corner includes a free-standing chimney and has a ribbed concrete finish and strip glazing panels in dark tinted glass. Except for the offices facing State Street, the building appears to contain telecommunications equipment, its bulk somewhat disguised by the band of glazed spaces facing State Street.

1. East view from State Street, camera facing northwest.