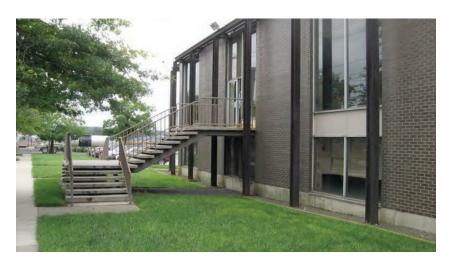

• Other notable features of building or site (Interior and/or Exterior):

The complex includes two main components; the first a small 2-story office block, and the second a large 1-story factory building. The offices are located at the front of the complex and act as the main entrance. The construction consists of an exposed structural steel frame extending in buttress-like fashion beyond the walls of the structure. The walls are of alternating brick and floor-to-ceiling glass 9 bays wide and 4 bays deep, with a reinforced concrete foundation base. The main level is a half story above grade. Entry is gained via metal-framed double glass doors, reached via a floating steel stair with cantilevered concrete treads and open risers. The stair has an upper flight leading from the doors to an intermediate landing, from which flights branch both left and right to reach grade. A lower floor is recessed a half level below grade. The adjacent solid wall of the factory acts as a billboard for simple applied sans serif signage letters.