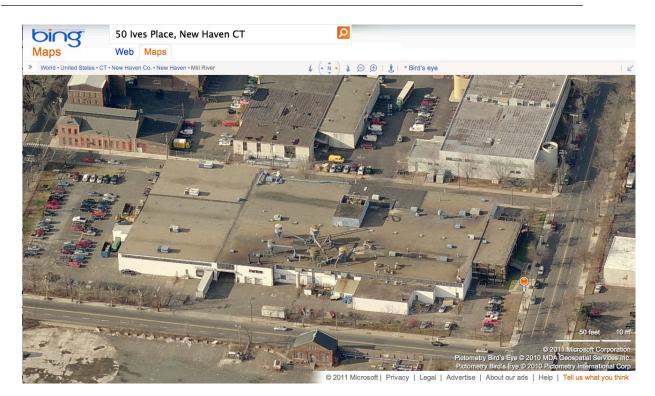

| 50 Ives Place, New Haven CT                                                                                                                                                                                                                                                                                                                                                                                                                                                                                                                      | Historic Resources Inventory                                 |
|--------------------------------------------------------------------------------------------------------------------------------------------------------------------------------------------------------------------------------------------------------------------------------------------------------------------------------------------------------------------------------------------------------------------------------------------------------------------------------------------------------------------------------------------------|--------------------------------------------------------------|
| PROPERTY INFORMATION (CONT'D)                                                                                                                                                                                                                                                                                                                                                                                                                                                                                                                    |                                                              |
| Related outbuildings or landscape features:         Barn       Shed       Garage       Carriage House       Shop         Image: Other landscape features or buildings:       Parking lots at front and rear of building                                                                                                                                                                                                                                                                                                                          | Garden                                                       |
| Surrounding Environment:         □ Open land       □ Woodland         □ High building density       □ Scattered buildings visible from site                                                                                                                                                                                                                                                                                                                                                                                                      | Rural                                                        |
| <ul> <li>Interrelationship of building and surroundings:<br/>The building fills the entire block formed by lves Place, Wallace Street, Chapel Street, and East S<br/>Like the other buildings in the vicinity, 50 lves Place reflects the commerical and industrial function<br/>which are a mix of 19th- and 20th-century construction.</li> </ul>                                                                                                                                                                                              | treet, an area of 4/39 acres.<br>n of the surrounding blocks |
| • Other notable features of building or site <i>(Interior and/ or Exterior)</i><br>See continuation sheet.                                                                                                                                                                                                                                                                                                                                                                                                                                       |                                                              |
| Architect Caproni Associates, Leo F. Caproni Builder Unknown, 1965; Howard                                                                                                                                                                                                                                                                                                                                                                                                                                                                       | Construction Company, 1974                                   |
| • Historical or Architectural importance:                                                                                                                                                                                                                                                                                                                                                                                                                                                                                                        |                                                              |
| <ul> <li>Sources: Brown, Elizabeth Mills; New Haven: A Guide to Architecture &amp; Urban Design, Yale U. Press, Narley, Rachel D., Tomorrow is Here: New Haven and the Modern Movement (Privately printed by the New Haven CT) June, 2008.</li> <li>Hommann, Mary, Wooster Square Design, The New Haven Redevelopment Authority, 1965.</li> <li>New Haven Assessor's Record: Map/Block/Parcel 202/0555/001, Building Department permit files New Haven Redevelopment Redister: 7/5/59, 8/14/59, 4/29/63, 5/23/63, 11/22/63, 12/16/63.</li> </ul> | ven Preservation Trust, New                                  |
| New Haven Planning Department pamphlet, "Wooster Square Industrial District."<br>Photographer Lucas Karmazinas                                                                                                                                                                                                                                                                                                                                                                                                                                   | Date 6/24/2009                                               |
| View North elevation from lves Place Negative                                                                                                                                                                                                                                                                                                                                                                                                                                                                                                    | on File <b>NHPT</b>                                          |
| Name Lucas Karmazinas                                                                                                                                                                                                                                                                                                                                                                                                                                                                                                                            | Date <b>8/27/09</b>                                          |
| Organization The New Haven Preservation Trust                                                                                                                                                                                                                                                                                                                                                                                                                                                                                                    |                                                              |
| Address P.O. Box 1671, New Haven, CT 06507                                                                                                                                                                                                                                                                                                                                                                                                                                                                                                       |                                                              |
| • Subsequent field evaluations:<br>In process of being demolished Fall 2009.                                                                                                                                                                                                                                                                                                                                                                                                                                                                     |                                                              |
| Threats to the building or site:                                                                                                                                                                                                                                                                                                                                                                                                                                                                                                                 |                                                              |
| □ None known □ Highways □ Vandalism □ Developers □ Renew                                                                                                                                                                                                                                                                                                                                                                                                                                                                                         | val Private                                                  |
| Deterioration Zoning Other Demolition 2009 Explan-2-                                                                                                                                                                                                                                                                                                                                                                                                                                                                                             | nation                                                       |