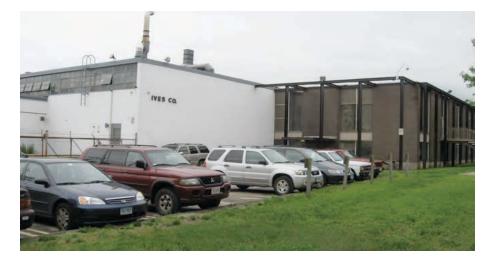

The factory building is set behind (south of) the office block. The building consists of concrete-block walls infilling a steel frame on a concrete foundation. Steel-sash clerestory windows extend the length of the building's east and west side elevations allowing light into the interior spaces. Exterior walls are painted white while the building's sash and minimal trim are painted blue.