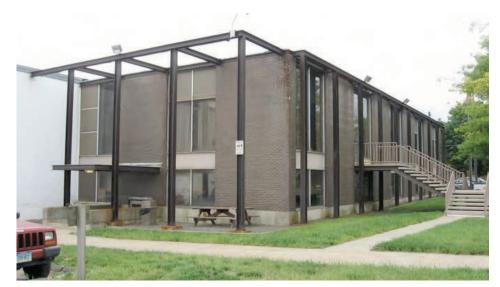

• Other notable features of building or site (Interior and/or Exterior):

The complex includes two main components; the first a small 2-story office block, and the second a large 1-story factory building. The offices are located at the front of the complex and act as the main entrance. The construction consists of an exposed structural steel frame extending in buttress-like fashion beyond the walls of the structure. The walls are of alternating brick and floor-to-ceiling glass 9 bays wide and 4 bays deep, with a reinforced concrete foundation base. The main level is a half story above grade. Entry is gained via metal-framed double glass doors, reached via a floating steel stair with cantilevered concrete treads and open risers. The stair has an upper flight leading from the doors to an intermediate landing, from which flights branch both left and right to reach grade. A lower floor is recessed a half level below grade. The adjacent solid wall of the factory acts as a billboard for simple applied sans serif signage letters.

The factory building is set behind (south of) the office block. The building consists of concrete-block walls infilling a steel frame on a concrete foundation. Steel-sash clerestory windows extend the length of the building's east and west side elevations allowing light into the interior spaces. Exterior walls are painted white while the building's sash and minimal trim are painted blue.