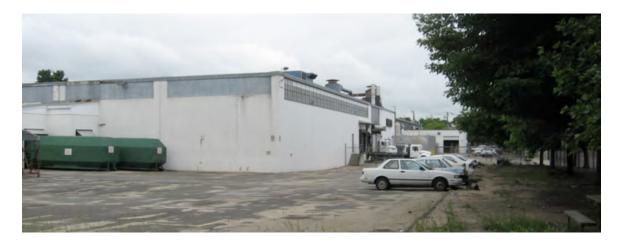

• Other notable features of building or site (Interior and/or Exterior):

The complex includes two main components; the first a small 2-story office block, and the second a large 1-story factory building. The offices are located at the front of the complex and act as the main entrance. The construction consists of an exposed structural steel frame extending in buttress-like fashion beyond the walls of the structure. The walls are of alternating brick and floor-to-ceiling glass 9 bays wide and 4 bays deep, with a reinforced concrete foundation base. The main level is a half story above grade. Entry is gained via metal-framed double glass doors, reached via a floating steel stair with cantilevered concrete treads and open risers. The stair has an upper flight leading from the doors to an intermediate landing, from which flights branch both left and right to reach grade. A lower floor is recessed a half level below grade. The adjacent solid wall of the factory acts as a billboard for simple applied sans serif signage letters.

The factory building is set behind (south of) the office block. The building consists of concrete-block walls infilling a steel frame on a concrete foundation. Steel-sash clerestory windows extend the length of the building's east and west side elevations allowing light into the interior spaces. Exterior walls are painted white while the building's sash and minimal trim are painted blue.