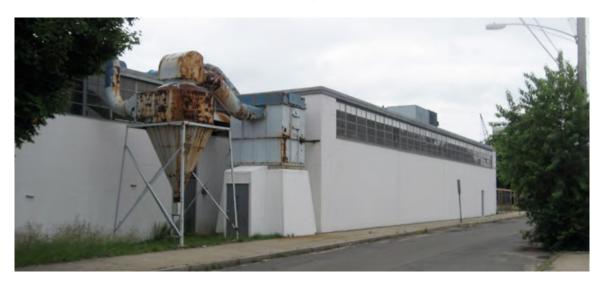

The factory building is set behind (south of) the office block. The building consists of concrete-block walls infilling a steel frame on a concrete foundation. Steel-sash clerestory windows extend the length of the building's east and west side elevations allowing light into the interior spaces. Exterior walls are painted white while the building's sash and minimal trim are painted blue.