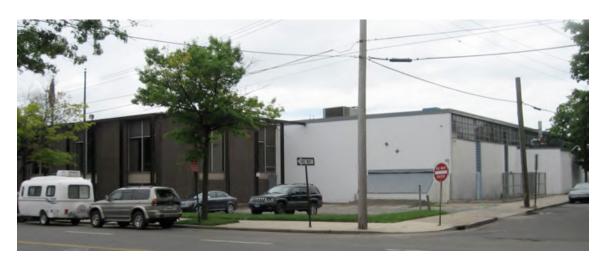

The factory building is set behind (south of) the office block. The building consists of concrete-block walls infilling a steel frame on a concrete foundation. Steel-sash clerestory windows extend the length of the building's east and west side elevations allowing light into the interior spaces. Exterior walls are painted white while the building's sash and minimal trim are painted blue.