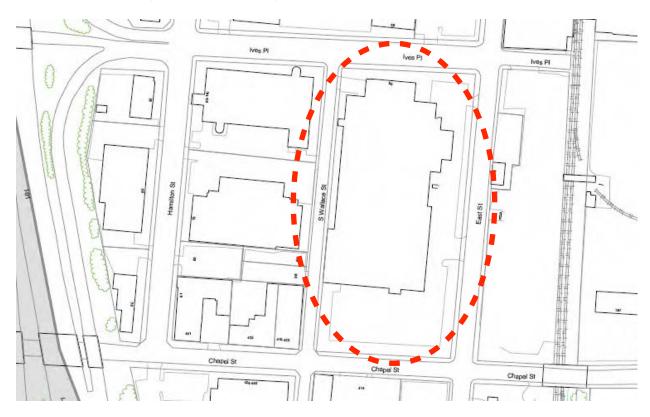

| 50 Ives Place, New Haven CT                                                                                                                                                                                                                                                                                                                                                                                                                                                                                                                      | Historic Resources Inventory                                 |
|--------------------------------------------------------------------------------------------------------------------------------------------------------------------------------------------------------------------------------------------------------------------------------------------------------------------------------------------------------------------------------------------------------------------------------------------------------------------------------------------------------------------------------------------------|--------------------------------------------------------------|
| PROPERTY INFORMATION (CONT'D)                                                                                                                                                                                                                                                                                                                                                                                                                                                                                                                    |                                                              |
| Related outbuildings or landscape features:         Barn       Shed       Garage       Carriage House       Shop         Image: Other landscape features or buildings:       Parking lots at front and rear of building                                                                                                                                                                                                                                                                                                                          | Garden                                                       |
| Surrounding Environment:         □ Open land       □ Woodland         □ High building density       □ Scattered buildings visible from site                                                                                                                                                                                                                                                                                                                                                                                                      | Rural                                                        |
| <ul> <li>Interrelationship of building and surroundings:<br/>The building fills the entire block formed by lves Place, Wallace Street, Chapel Street, and East S<br/>Like the other buildings in the vicinity, 50 lves Place reflects the commerical and industrial function<br/>which are a mix of 19th- and 20th-century construction.</li> </ul>                                                                                                                                                                                              | treet, an area of 4/39 acres.<br>n of the surrounding blocks |
| • Other notable features of building or site <i>(Interior and/ or Exterior)</i><br>See continuation sheet.                                                                                                                                                                                                                                                                                                                                                                                                                                       |                                                              |
| Architect Caproni Associates, Leo F. Caproni Builder Unknown, 1965; Howard                                                                                                                                                                                                                                                                                                                                                                                                                                                                       | Construction Company, 1974                                   |
| • Historical or Architectural importance:                                                                                                                                                                                                                                                                                                                                                                                                                                                                                                        |                                                              |
| <ul> <li>Sources: Brown, Elizabeth Mills; New Haven: A Guide to Architecture &amp; Urban Design, Yale U. Press, Narley, Rachel D., Tomorrow is Here: New Haven and the Modern Movement (Privately printed by the New Haven CT) June, 2008.</li> <li>Hommann, Mary, Wooster Square Design, The New Haven Redevelopment Authority, 1965.</li> <li>New Haven Assessor's Record: Map/Block/Parcel 202/0555/001, Building Department permit files New Haven Redevelopment Redister: 7/5/59, 8/14/59, 4/29/63, 5/23/63, 11/22/63, 12/16/63.</li> </ul> | ven Preservation Trust, New                                  |
| New Haven Planning Department pamphlet, "Wooster Square Industrial District."<br>Photographer Lucas Karmazinas                                                                                                                                                                                                                                                                                                                                                                                                                                   | Date 6/24/2009                                               |
| View North elevation from lves Place Negative                                                                                                                                                                                                                                                                                                                                                                                                                                                                                                    | on File <b>NHPT</b>                                          |
| Name Lucas Karmazinas                                                                                                                                                                                                                                                                                                                                                                                                                                                                                                                            | Date <b>8/27/09</b>                                          |
| Organization The New Haven Preservation Trust                                                                                                                                                                                                                                                                                                                                                                                                                                                                                                    |                                                              |
| Address P.O. Box 1671, New Haven, CT 06507                                                                                                                                                                                                                                                                                                                                                                                                                                                                                                       |                                                              |
| • Subsequent field evaluations:<br>In process of being demolished Fall 2009.                                                                                                                                                                                                                                                                                                                                                                                                                                                                     |                                                              |
| Threats to the building or site:                                                                                                                                                                                                                                                                                                                                                                                                                                                                                                                 |                                                              |
| □ None known □ Highways □ Vandalism □ Developers □ Renew                                                                                                                                                                                                                                                                                                                                                                                                                                                                                         | val Private                                                  |
| Deterioration Zoning Other Demolition 2009 Explan-2-                                                                                                                                                                                                                                                                                                                                                                                                                                                                                             | nation                                                       |