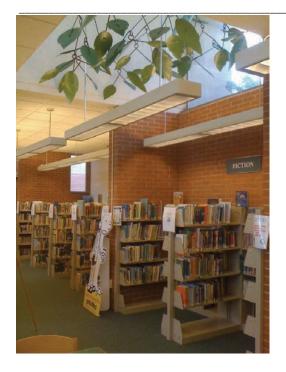

2. Northeast view from Beecher Park,, camera facing west. At left is the adult reading room; at right the children's wing.

3. Interior of children's wing showing clerestory lighting.

4. Interior of adult reading room, camera facing east.