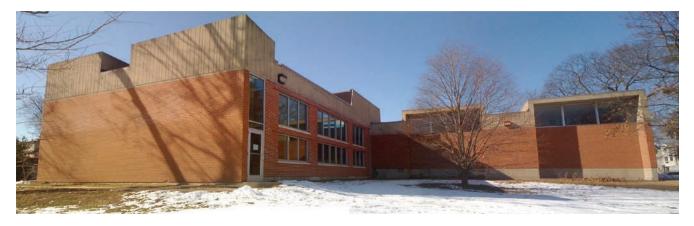

2. Northeast view from Beecher Park,, camera facing west. At left is the adult reading room; at right the children's wing.

3. Interior of children's wing showing clerestory lighting.

4. Interior of adult reading room, camera facing east.