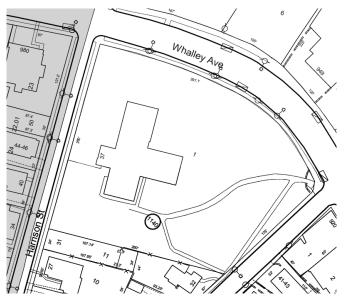

West aerial view from Bing Maps
 http://www.bing.com/maps/ accessed 11/10/2010.

6. Site Plan – detail from City of New Haven Tax Map 388/1140/00100, not to scale, North ↑.