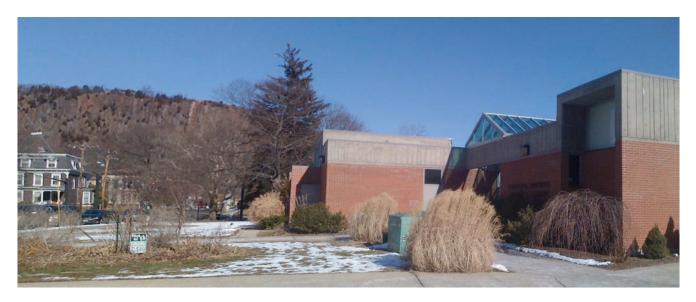

"Readability," Progressive Architecture, July 1966, p. 58.

1. West view of the Harrison Street facade with entry at right, camera facing northeast. The glass roof is an addition in the 2003 renovation..