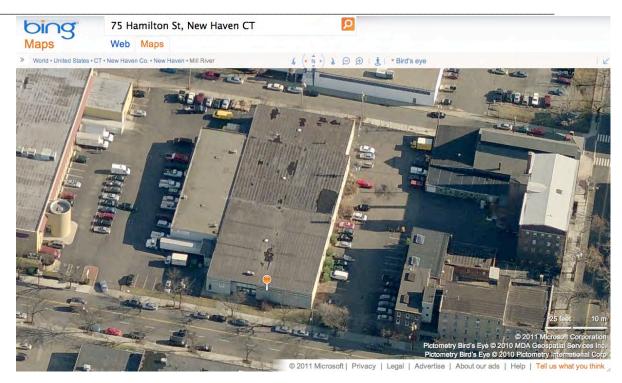

75 Hamilton Street, New Haven, CT

5

6. West aerial view from Bing Maps <a href="http://www.bing.com/maps/">http://www.bing.com/maps/</a> accessed 6/08/2011.

7. Site Plan – detail from City of New Haven Tax Map 202/0554/00200, not to scale North 1.