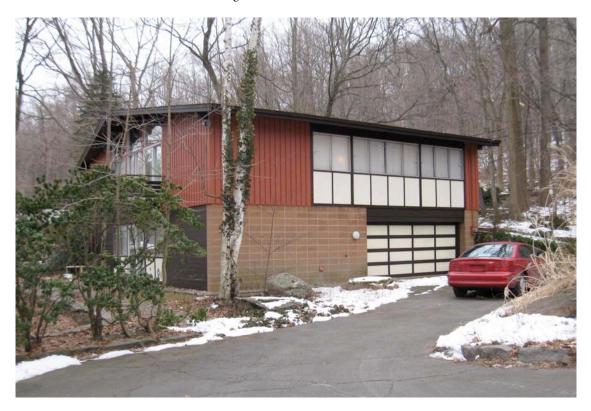

1. West view from Forest Road, camera facing east.

2. Northeast view from Cleveland Road, camera facing southwest

3. Northwest View from Cleveland Road – camera facing southeast.

4. Southwest view from Forest Road showing screen and trellis – camera facing northeast.