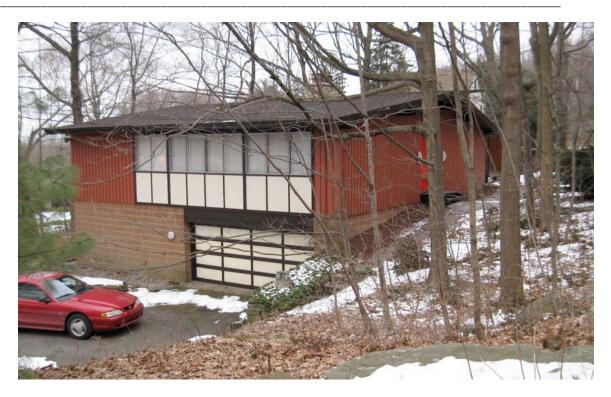

1. West view from Forest Road, camera facing east.

2. Northeast view from Cleveland Road, camera facing southwest

3. Northwest View from Cleveland Road – camera facing southeast.

4. Southwest view from Forest Road showing screen and trellis – camera facing northeast.