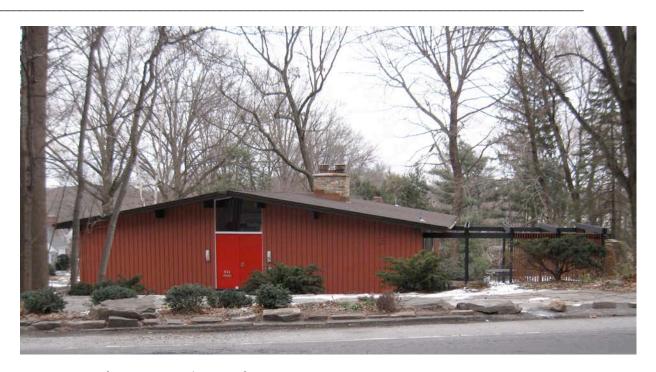

1. West view from Forest Road, camera facing east.

2. Northeast view from Cleveland Road, camera facing southwest

3. Northwest View from Cleveland Road – camera facing southeast.

4. Southwest view from Forest Road showing screen and trellis – camera facing northeast.