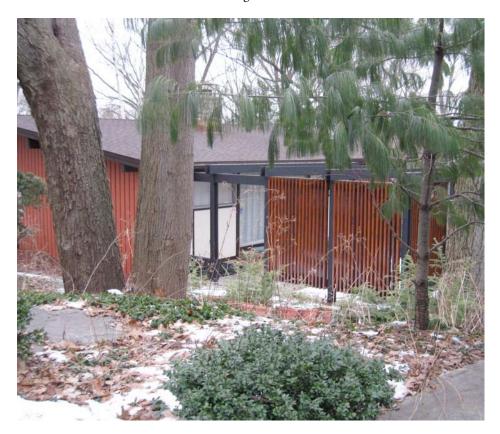

1. West view from Forest Road, camera facing east.

2. Northeast view from Cleveland Road, camera facing southwest

3. Northwest View from Cleveland Road – camera facing southeast.

4. Southwest view from Forest Road showing screen and trellis – camera facing northeast.