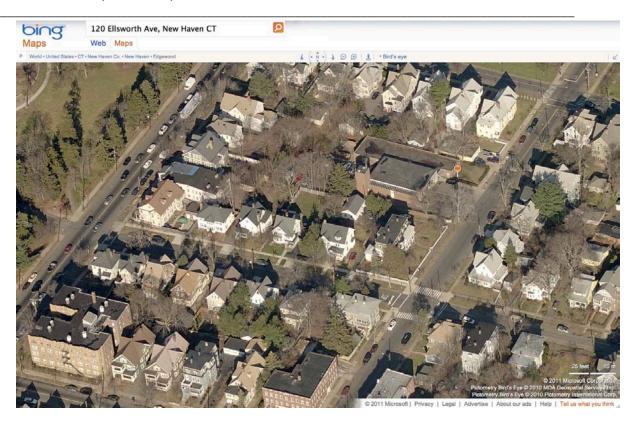

12. Site Plan – from City of New Haven Tax Map/Block/Parcel: 336/ 1265/ 01400, not to scale, North 1

120 Ellsworth Avenue, New Haven, CT

7

13. South aerial view from Bing Maps <a href="http://www.bing.com/maps">http://www.bing.com/maps</a> accessed 6/01/2011.