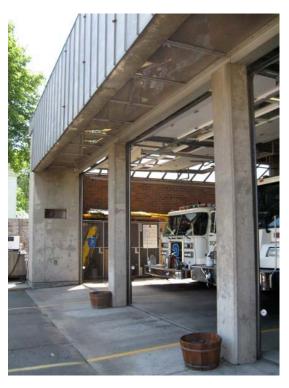

The building consists three abstract rectangular volumes: a three-bay equipment garage, a tall and narrow hose drying tower set back to the rear (west), and a shorter single story wing to the north for office and residential spaces. The equipment bays have massive concrete piers framing the doorway, across which the roof structure spans. The structure consists of three pairs of lateral precast concrete girders, with precast concrete planks spanning from front to rear. At the front elevation, the structure is faced with a fascia of terne metal material in a standing seam pattern that would normally have been used for sloped roofing. Here set on a vertical surface, it expresses the idea of roof while actually functioning as a wall cladding. A rear overhead door allows equipment to move through out into the rear parking area.

The hose tower and residential wing are constructed of a warm reddish brick, giving the building a scale and color compatible with its residential context. Roofs are flat except for an aisle running along the south side of the equipment space, topped with sloping skylights; a similar detail can be seen at the Whitney Avenue Fire Station by the same architects, but utilized there to enclose a stair. This skylit aisle brings clerestory light into the interior of the garage space. On the north side of the equipment area, clerestory windows above the roof of the lower wing bring in light as well. The three overhead doors were originally fully glazed, but have been replaced by partially solid panels for energy conservation. Windows in the residential wing are treated as abstract unornamented holes cut into the volume, and have simple aluminum-framed sash recessed behind the surface.