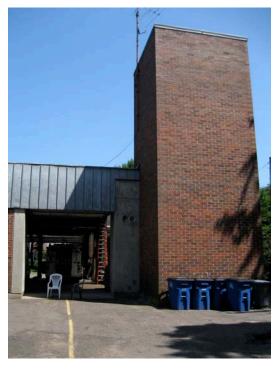

The building consists three abstract rectangular volumes: a three-bay equipment garage, a tall and narrow hose drying tower set back to the rear (west), and a shorter single story wing to the north for office and residential spaces. The equipment bays have massive concrete piers framing the doorway, across which the roof structure spans. The structure consists of three pairs of lateral precast concrete girders, with precast concrete planks spanning from front to rear. At the front elevation, the structure is faced with a fascia of terne metal material in a standing seam pattern that would normally have been used for sloped roofing. Here set on a vertical surface, it expresses the idea of roof while actually functioning as a wall cladding. A rear overhead door allows equipment to move through out into the rear parking area.

The hose tower and residential wing are constructed of a warm reddish brick, giving the building a scale and color compatible with its residential context. Roofs are flat except for an aisle running along the south side of the equipment space, topped with sloping skylights; a similar detail can be seen at the Whitney Avenue Fire Station by the same architects, but utilized there to enclose a stair. This skylit aisle brings clerestory light into the interior of the garage space. On the north side of the equipment area, clerestory windows above the roof of the lower wing bring in light as well. The three overhead doors were originally fully glazed, but have been replaced by partially solid panels for energy conservation. Windows in the residential wing are treated as abstract unornamented holes cut into the volume, and have simple aluminum-framed sash recessed behind the surface.

The building has a pedestrian entrance in a glazed link between the residential wing and the equipment garage; a simple shed-roofed porch of terne metal shelters the doorway. A similar roof covers the rear door to the residential wing. A brick wall stands forward of the building to carry applied signage lettering in a sans serif font; this is typical of the firehouses designed by the Carlin firm. At the north side a small area of landscaping connects the low wing to the scale of the neighborhood.