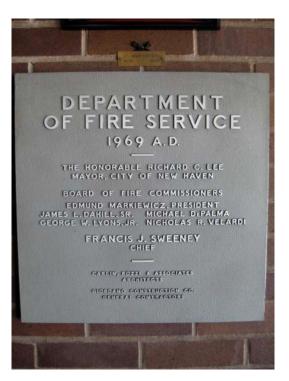

The basic plan of this 1-story station resembles the Woodward Avenue building, with the addition of a hose tower and a pedestrian entrance into the residential wing from the street side. However, the Brutalist design tendencies are not exhibited here; this firehouse blends more politely with its neighbors by echoing the materials and scale of nearby buildings. Only the concrete piers framing the overhead doors hint at the scale of structure needed for a clear span roof across the open equipment space. Modernist style is expressed in the abstraction of volumes into clean rectangular and triangular solids, but the total effect is a low-key blend of traditional materials in a Modernist design.

#### • Sources:

Stern, Robert A. M., The Office of Earl P. Carlin, Perspecta 9/10, 1965, New Haven, Conn.: Schools of Architecture & Design, Yale University, p. 183ff.

Dedication plaque in building lobby.

9. Dedication plaque inside lobby.

120 Ellsworth Avenue, New Haven, CT

6

10. Earlier firehouse (demolished) at 120 Ellsworth Avenue

11. Atlas of 1911, map showing 116 Ellsworth Avenue, which was combined with Number 120.