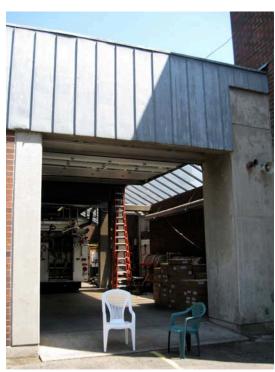

The hose tower and residential wing are constructed of a warm reddish brick, giving the building a scale and color compatible with its residential context. Roofs are flat except for an aisle running along the south side of the equipment space, topped with sloping skylights; a similar detail can be seen at the Whitney Avenue Fire Station by the same architects, but utilized there to enclose a stair. This skylit aisle brings clerestory light into the interior of the garage space. On the north side of the equipment area, clerestory windows above the roof of the lower wing bring in light as well. The three overhead doors were originally fully glazed, but have been replaced by partially solid panels for energy conservation. Windows in the residential wing are treated as abstract unornamented holes cut into the volume, and have simple aluminum-framed sash recessed behind the surface.

4. Southwest view of rear of building, camera facing north.

5. Rear entry porch roof detail.

6. East front doors, view of skylights, camera facing south.

8. West rear view of hose tower, camera facing east.