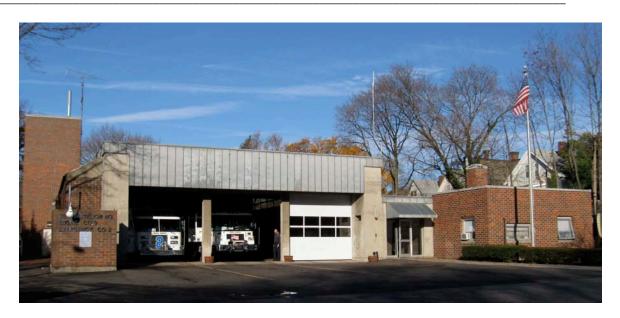

120 Ellsworth Avenue, New Haven, CT

4

1. East elevation from Ellsworth Avenue, camera facing west.

2. Southeast view, camera facing west, hose tower at rear beyond signage wall.

3. East detail of pedestrian entry, camera facing west.