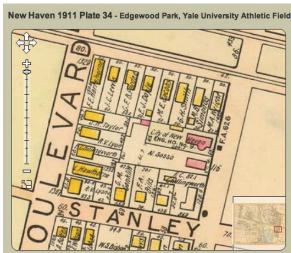

9. Dedication plaque inside lobby.

120 Ellsworth Avenue, New Haven, CT

6

10. Earlier firehouse (demolished) at 120 Ellsworth Avenue

11. Atlas of 1911, map showing 116 Ellsworth Avenue, which was combined with Number 120.