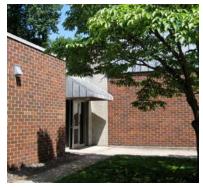

The building has a pedestrian entrance in a glazed link between the residential wing and the equipment garage; a simple shed-roofed porch of terne metal shelters the doorway. A similar roof covers the rear door to the residential wing. A brick wall stands forward of the building to carry applied signage lettering in a sans serif font; this is typical of the firehouses designed by the Carlin firm. At the north side a small area of landscaping connects the low wing to the scale of the neighborhood.