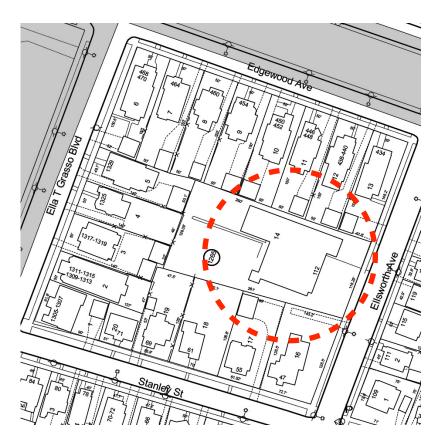

12. Site Plan – from City of New Haven Tax Map/Block/Parcel: 336/ 1265/ 01400, not to scale, North 1

120 Ellsworth Avenue, New Haven, CT

7

13. South aerial view from Bing Maps <a href="http://www.bing.com/maps">http://www.bing.com/maps</a> accessed 6/01/2011.