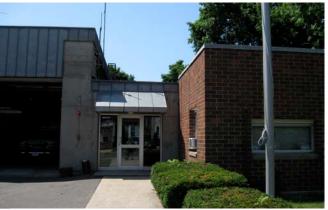

The building has a pedestrian entrance in a glazed link between the residential wing and the equipment garage; a simple shed-roofed porch of terne metal shelters the doorway. A similar roof covers the rear door to the residential wing. A brick wall stands forward of the building to carry applied signage lettering in a sans serif font; this is typical of the firehouses designed by the Carlin firm. At the north side a small area of landscaping connects the low wing to the scale of the neighborhood.

120 Ellsworth Avenue, New Haven, CT

4

1. East elevation from Ellsworth Avenue, camera facing west.

2. Southeast view, camera facing west, hose tower at rear beyond signage wall.

3. East detail of pedestrian entry, camera facing west.