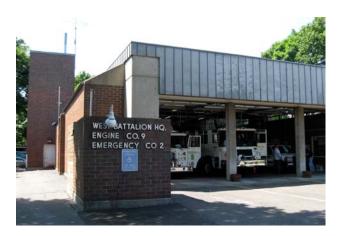

120 Ellsworth Avenue, New Haven, CT

4

1. East elevation from Ellsworth Avenue, camera facing west.

2. Southeast view, camera facing west, hose tower at rear beyond signage wall.

3. East detail of pedestrian entry, camera facing west.