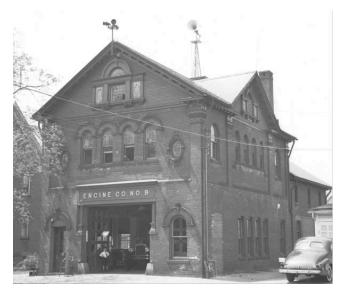

### • Other notable features of building or site (*Interior and exterior*):

An earlier firehouse stood on the north half of the site; an adjacent lot to the south was purchased and structures demolished to provide more lot area for the new station, which is set back from the street behind a paved apron.

9. Dedication plaque inside lobby.

120 Ellsworth Avenue, New Haven, CT

6

10. Earlier firehouse (demolished) at 120 Ellsworth Avenue

11. Atlas of 1911, map showing 116 Ellsworth Avenue, which was combined with Number 120.