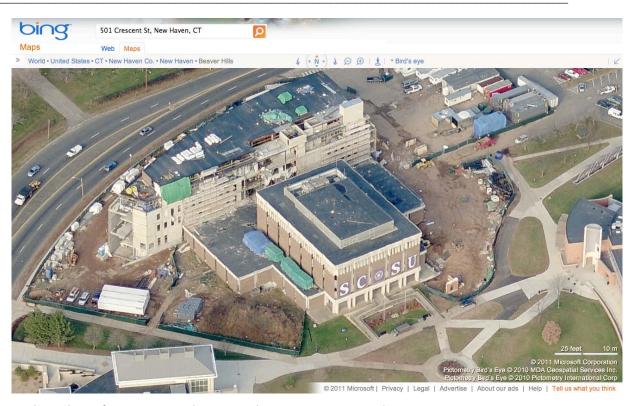

1. South (front) elevation from central plaza, camera facing north.

2. South (front) and east (side) elevations from central plaza, camera facing northwest.

3. South aerial view from Bing Maps <a href="http://www.bing.com/maps/">http://www.bing.com/maps/</a> accessed 6/21/2011.