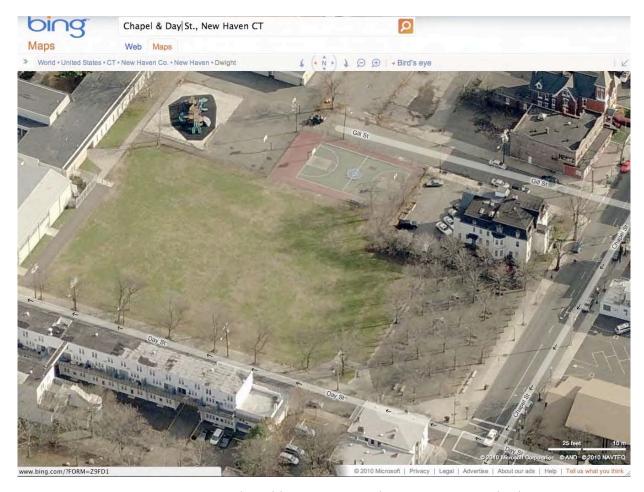

| ☐ Private                                                                                                                                                                                                                |

## HISTORIC RESOURCES INVENTORY FORM - BUILDING AND STRUCTURES continuation sheet

1311-23 Chapel Street – Garden Street Park, New Haven, CT

3



1. View from Chapel Street, camera facing NW toward Garden Street.



2. View from Garden Street toward Chapel Street, camera facing SE.

## HISTORIC RESOURCES INVENTORY FORM - BUILDING AND STRUCTURES continuation sheet

1311-23 Chapel Street – Garden Street Park, New Haven, CT

4





4. Detail view, camera facing NW.

5. View from Chapel Street toward Garden Street, camera facing west.



6. Aerial view from Bing Maps: http://www.bing.com/maps accessed 11/30/2010.