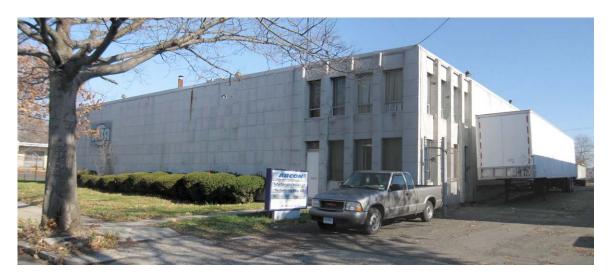

1. Southwest view of Wallace Street elevation, camera facing northeast.

2. Southwest corner from Wallace Street, camera 3. North elevation from Wallace Street, facing northwest. camera facing southeast.