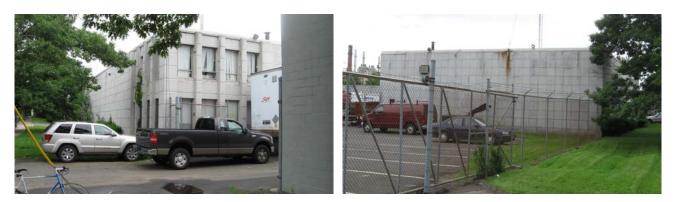

1. Southwest view of Wallace Street elevation, camera facing northeast.

2. Southwest corner from Wallace Street, camera 3. North elevation from Wallace Street, facing northwest. camera facing southeast.