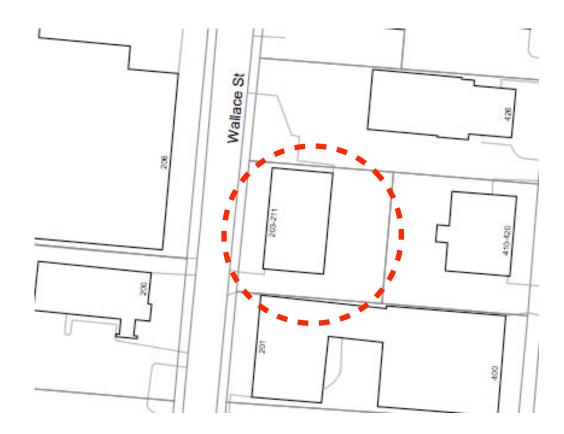

5. Site plan – from City of New Haven tax map, parcel 200/0588/00600, not to scale, North 1