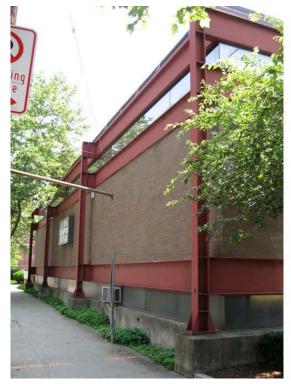

4. West view - street facade.

5. Corner detail of structural steel.

6. Site plan detail - City of New Haven Tax Assessors Map Map/Block/Parcel 211/0595/00100.

7. Aerial view from Google Maps: <a href="http://maps.google.com/">http://maps.google.com/</a> accessed 7/01/2010.