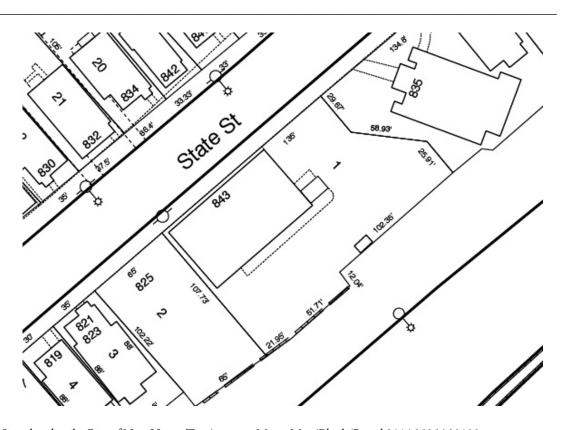

4. West view - street facade.

5. Corner detail of structural steel.

6. Site plan detail - City of New Haven Tax Assessors Map Map/Block/Parcel 211/0595/00100.

7. Aerial view from Google Maps: <a href="http://maps.google.com/">http://maps.google.com/</a> accessed 7/01/2010.