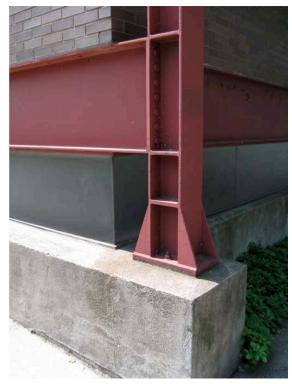

4. West view - street facade.

5. Corner detail of structural steel.

6. Site plan detail - City of New Haven Tax Assessors Map Map/Block/Parcel 211/0595/00100.

7. Aerial view from Google Maps: <a href="http://maps.google.com/">http://maps.google.com/</a> accessed 7/01/2010.