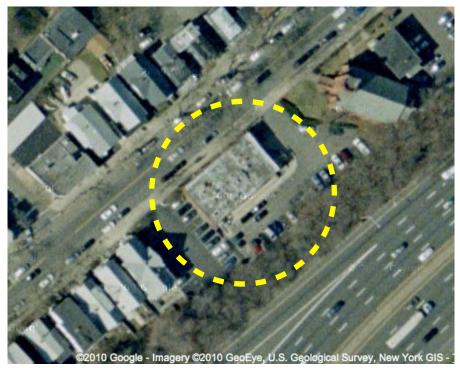

4. West view - street facade.

5. Corner detail of structural steel.

6. Site plan detail - City of New Haven Tax Assessors Map Map/Block/Parcel 211/0595/00100.

7. Aerial view from Google Maps: <a href="http://maps.google.com/">http://maps.google.com/</a> accessed 7/01/2010.