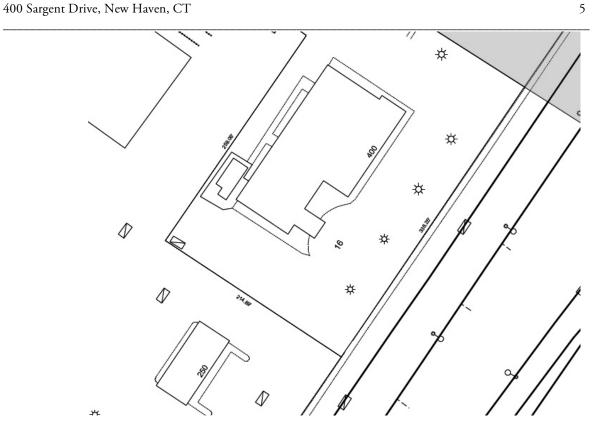

| ☐ Private                                                                                                                                              |  |

3



1. Southeast view from Sargent Drive, camera facing northwest.



2. Southeast detail view from parking, camera facing northwest.



3. East detail view from parking, camera facing west.



4. East aerial view from Bing Maps. <a href="http://www.bing.com/maps/">http://www.bing.com/maps/</a> accessed 6/26/2011.



5. Detail from City of New Haven Tax Map: 228/1304/016, not to scale, North 1.