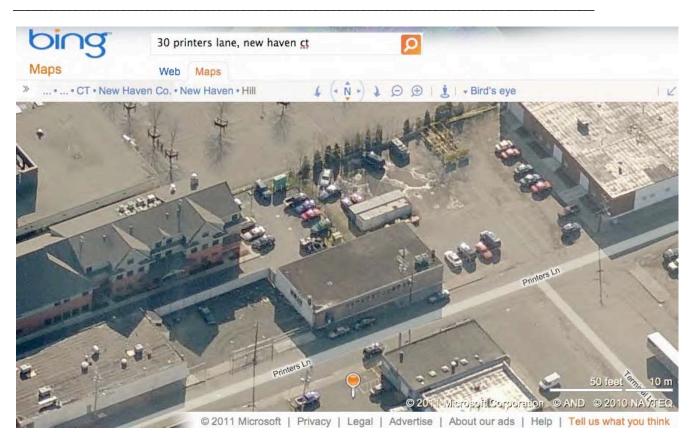

## HISTORIC RESOURCES INVENTORY FORM - BUILDING AND STRUCTURES continuation sheet

30 Printers Lane, New Haven, CT

4

3. North aerial view from Bing Maps <u>http://www.bing.com/maps/</u> accessed 1/18/2011.