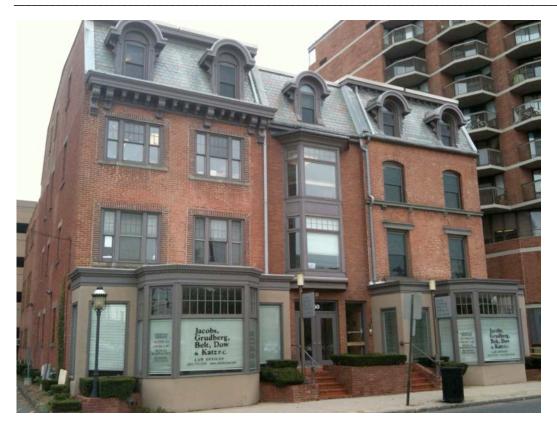

1. Southeast view from Orange Street, camera facing northwest.

2. Northeast view from Orange Street, camera facing southwest