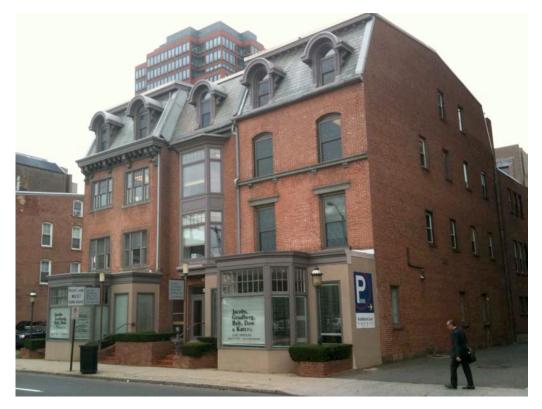

1. Southeast view from Orange Street, camera facing northwest.

2. Northeast view from Orange Street, camera facing southwest