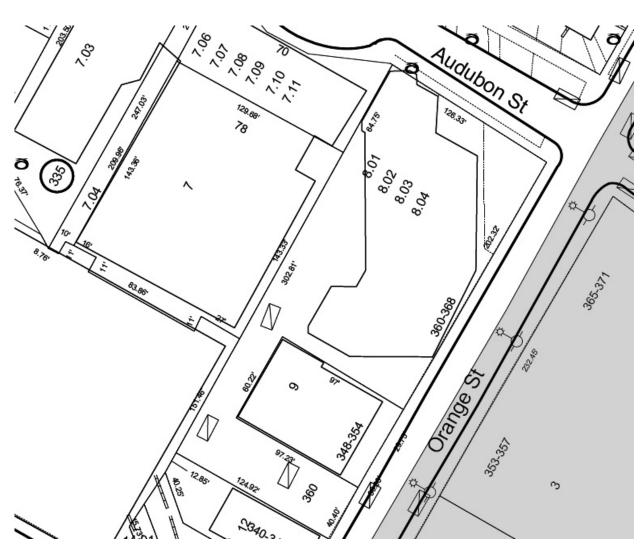

4. Site Plan – from City of New Haven Tax Map 223/335/009. Adjacent at No. 360 is Modernist McQueeny Apartments, 1973 and at rear are parking garages also built as part of the Redevelopment Plan.