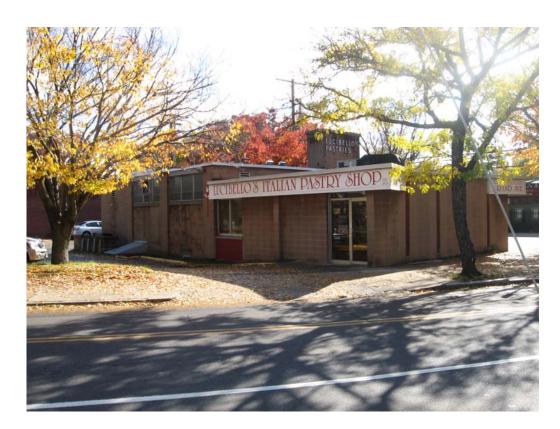

2. North (rear) and west (side) elevations from Olive Street, camera facing southeast.