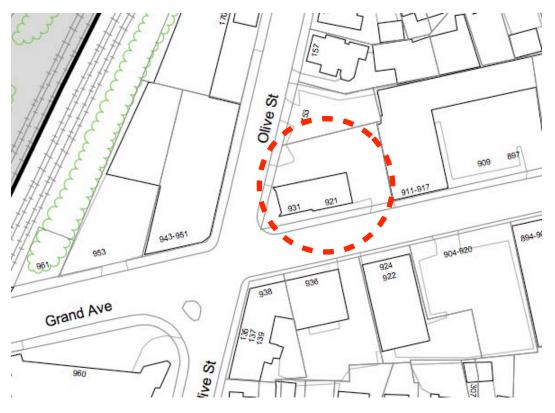

4. Site plan – from City of New Haven tax map, parcel 209/0579/00100 not to scale, North  $\uparrow$ .