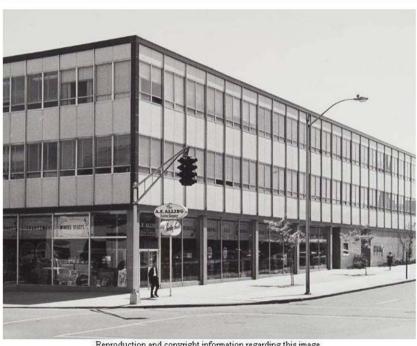

New Haven Museum and Historical Society

4. Northwest view as the building appeared in 1962.