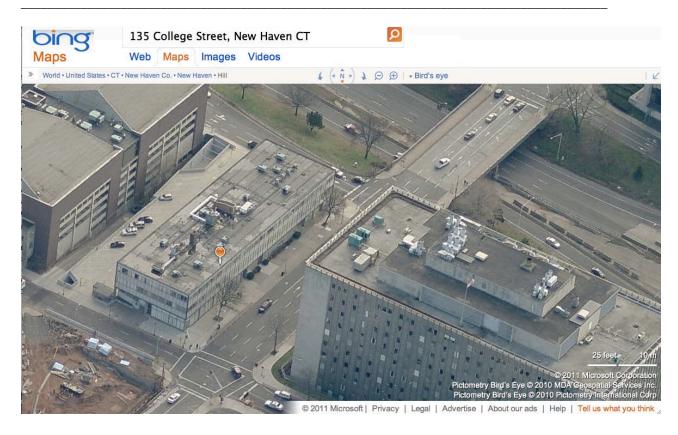

## HISTORIC RESOURCES INVENTORY FORM - BUILDING AND STRUCTURES continuation sheet

135 College Street, New Haven, CT

5

5. Northwest aerial view from Bing Maps <a href="http://bing.com/maps">http://bing.com/maps</a> accessed 11/09/2010, showing relationship to 300 George Street (at right) and Route 34 "Oak Street" Connector beyond.