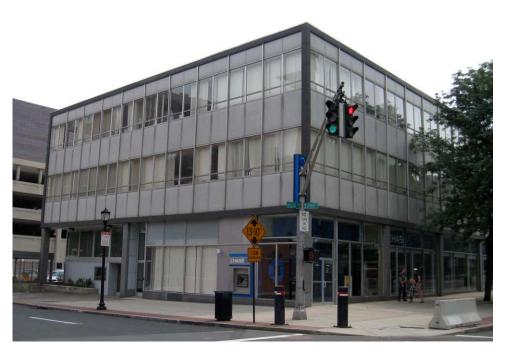

3. Northwest view from College and George Streets, camera facing south.

Reproduction and copyright information regarding this image is available from the New Haven Colony Historical Society. File name: nhchs\_pha\_nhrapc\_f378\_ph29.jpg